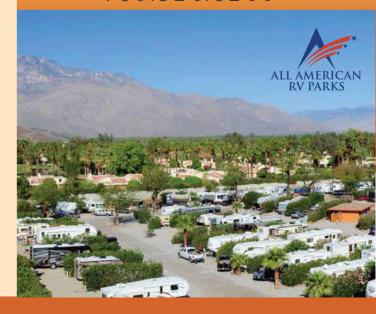

### **Description:**

Cathedral Palms RV Resort is centrally located in Cathedral City only 7 miles from Palm Springs. The resort features large, private RV spaces in a relaxed, quiet, family setting and can accommodate any size RV year round. In addition to the fun you will have while camping with your family, the area offers a multitude of entertainment possibilities for all ages including world class shopping, golf courses, restaurants, Indian casinos, museums, spas, nature tours and water parks.

#### **Amenities:**

- Over 100 Spacious Water, Electric and Sewer Sites over 12 Acres
- 50 Amp Sites Available
- Rental Trailer Available
- Tent Camping Available
- Clubhouse with Pool Table and Flat Screen TV
- Complimentary WiFi Internet Access
- Complimentary EV Charging (NEMA 14-50 & NEMA TT-30)
- Swimming Pool, Spa and Children's Wading Pool
- Restrooms with Shower Facilities
- Laundry Facilities
- Pets Welcome
- BBO Grills
- Shuffleboard
- Baskethall
- Pickleball
- Bike Trails to Palm Springs
- Planned Activities
- Picnic Area
- Dump Station
- RV & Boat Storage Available
- Daily/Weekly/Monthly Rates