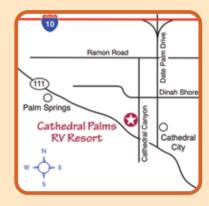

## **Driving Directions:**

From I-10, exit Date Palm and go south to Dinah Shore Drive. Turn right and go to Cathedral Canyon Drive and turn left. Resort is about one mile on the right.